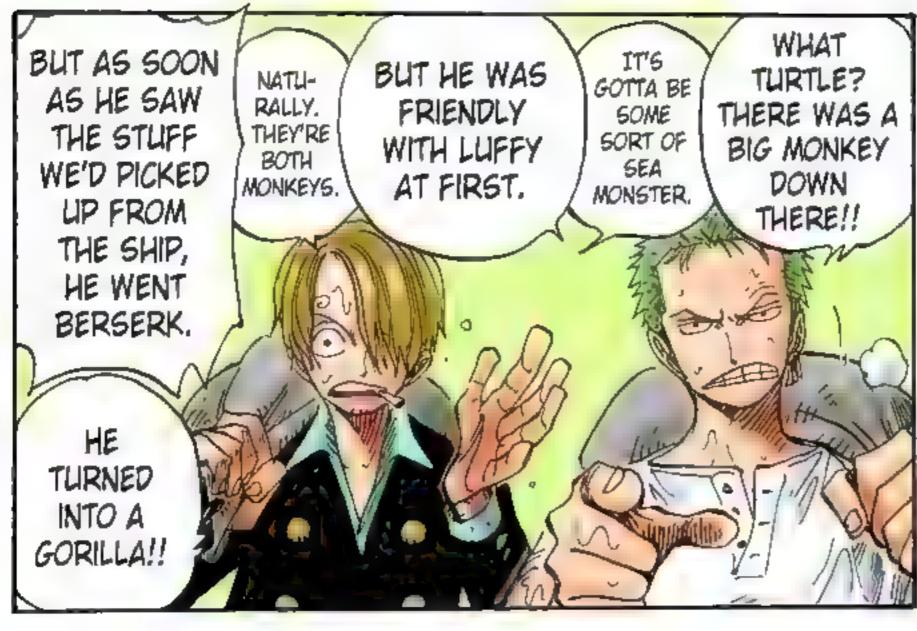

## M-M-M-MONSTERS!!

Q: Hello, I have a question for you, Oda Sensei. Which character in One Piece do you most resemble? (I'm thinking you're probably very "Usoppish.")

A: Let's see... There's the Brains, the calm demeanor, the clothes...
Yes, I guess I'm a lot like "Red-haired" Shanks! Yeah! I can hear
everyone shouting in agreement. Ha ha ha... Huh? Ow!
Don't throw things at me! That hurts!

Q: Regarding the civil war in Alabasta, originally, you said there were 300,000 men in the Royal Army and 700,000 in the rebel forces. But in volume 20, Chaka says there are two million rebels, so where did the other 1.3 million more come from? (Are they people like Toto, who didn't originally participate in the uprising but joined later?)

A: That's it. In any case, Alabasta has a population of ten million. In order to make the story easier to understand, I left out a lot of details. Alabasta has many towns and villages that weren't mentioned in the story. So two million may not seem like many compared to ten million, but two million armed people is a lot. This is a really serious uprising.